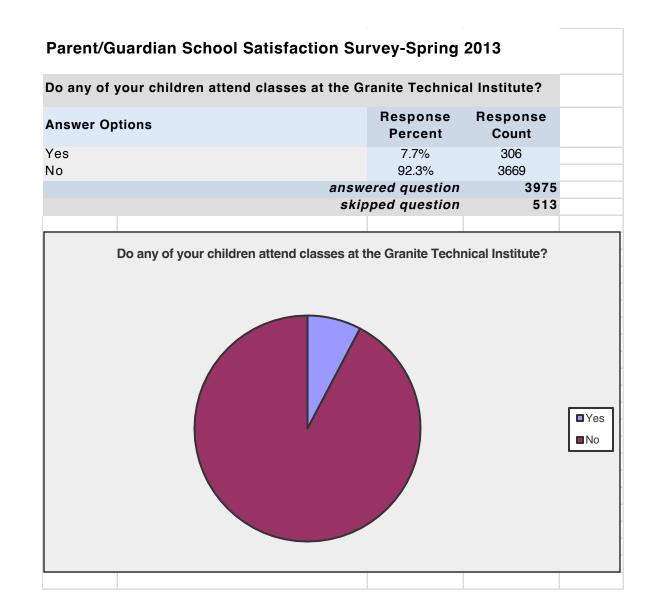

| 14.9%  | 717  |                   |   |
| Strongly Disagree             | 8.5%   | 408  |                   |   |
|                               |        |      |                   |   |
|                               | 100.0% | 4810 |                   |   |
| 8.5%                          |        |      |                   |   |
| 21.1%                         |        | -    | Strongly Agree    | _ |
| 14.9%                         |        |      | Agree             |   |
|                               |        |      | Neutral           |   |
| 20.2%                         |        |      | Disagree          |   |
| 35.3%                         |        |      | Strongly Disagree |   |
| 1                             |        |      |                   |   |

















| Do any o | of your children participate in the pre-so |                     |                   |      |
|----------|--------------------------------------------|---------------------|-------------------|------|
| Answer ( | Options                                    | Response<br>Percent | Response<br>Count |      |
| Yes      |                                            | 5.5%                | 218               |      |
| No       |                                            | 94.5%               | 3750              |      |
|          |                                            | ered question       | 3968<br>520       |      |
|          | SKIP                                       | ped question        | 520               | <br> |
|          |