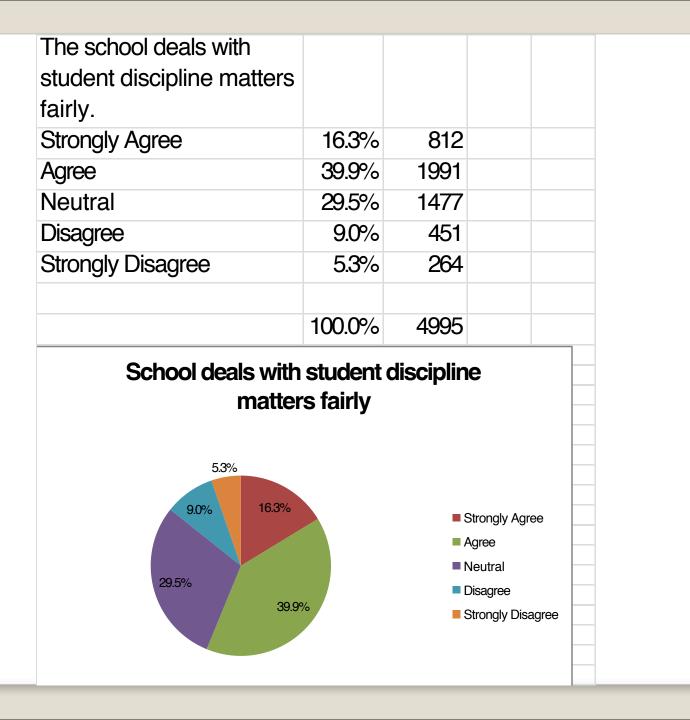

| 27.2%  | 1311                           |                                              |
|--------|--------------------------------|----------------------------------------------|
| 44.7%  | 2151                           |                                              |
| 15.8%  | 764                            |                                              |
| 9.1%   | 437                            |                                              |
| 3.2%   | 153                            |                                              |
|        |                                |                                              |
| 100.0% | 4816                           |                                              |
|        | 44.7%<br>15.8%<br>9.1%<br>3.2% | 44.7% 2151   15.8% 764   9.1% 437   3.2% 153 |