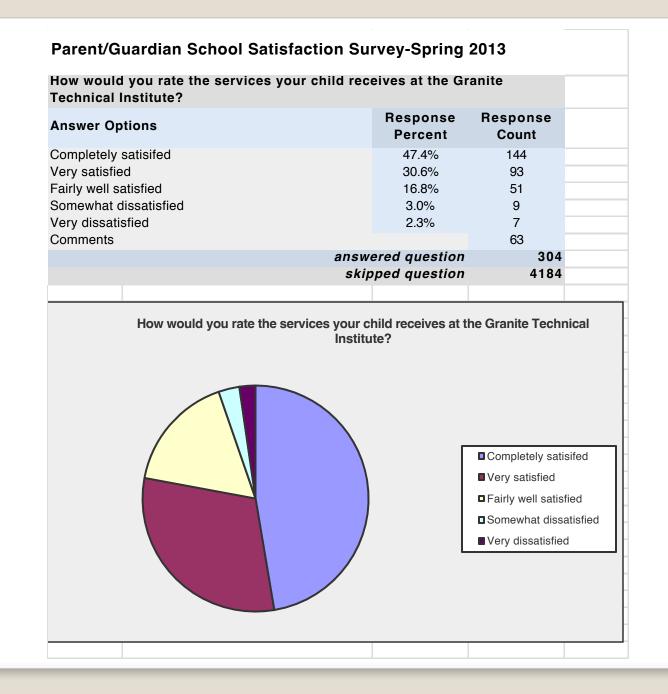

| 14.9%  | 717  |                   |   |
| Strongly Disagree             | 8.5%   | 408  |                   |   |
|                               |        |      |                   |   |
|                               | 100.0% | 4810 |                   |   |
| 8.5%                          |        |      |                   |   |
| 21.1%                         |        | -    | Strongly Agree    | _ |
| 14.9%                         |        |      | Agree             |   |
|                               |        |      | Neutral           |   |
| 20.2%                         |        |      | Disagree          |   |
| 35.3%                         |        |      | Strongly Disagree |   |
| 1                             |        |      |                   |   |

















| Do any o | of your children participate in the pre-so |                     |                   |      |
|----------|--------------------------------------------|---------------------|-------------------|------|
| Answer ( | Options                                    | Response<br>Percent | Response<br>Count |      |
| Yes      |                                            | 5.5%                | 218               |      |
| No       |                                            | 94.5%               | 3750              |      |
|          |                                            | ered question       | 3968<br>520       |      |
|          | SKIP                                       | ped question        | 520               | <br> |
|          |