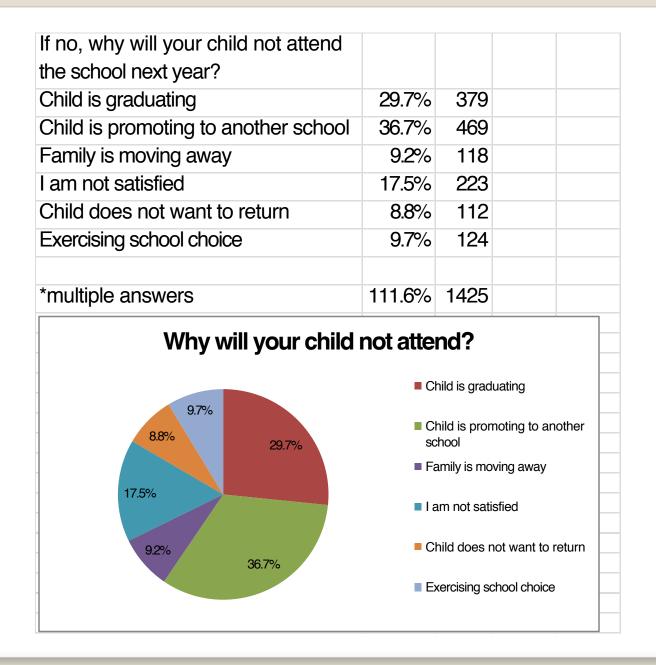

| 14.9%  | 717  |                   |   |
| Strongly Disagree             | 8.5%   | 408  |                   |   |
|                               |        |      |                   |   |
|                               | 100.0% | 4810 |                   |   |
| 8.5%                          |        |      |                   |   |
| 21.1%                         |        | -    | Strongly Agree    | _ |
| 14.9%                         |        |      | Agree             |   |
|                               |        |      | Neutral           |   |
| 20.2%                         |        |      | Disagree          |   |
| 35.3%                         |        |      | Strongly Disagree |   |
| 1                             |        |      |                   |   |

















| Do any o | of your children participate in the pre-so |                     |                   |      |
|----------|--------------------------------------------|---------------------|-------------------|------|
| Answer ( | Options                                    | Response<br>Percent | Response<br>Count |      |
| Yes      |                                            | 5.5%                | 218               |      |
| No       |                                            | 94.5%               | 3750              |      |
|          |                                            | ered question       | 3968<br>520       |      |
|          | SKIP                                       | ped question        | 520               | <br> |
|          |