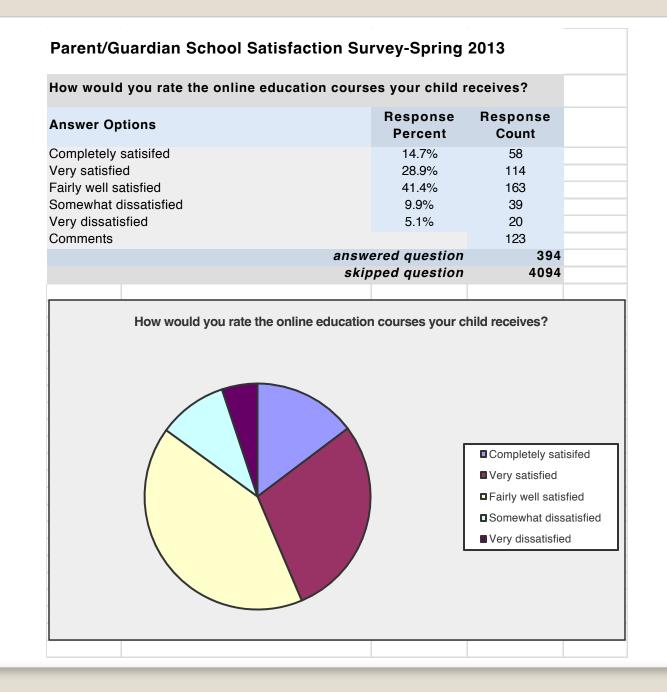

| Do any o | of your children participate in the pre-so |                     |                   |      |
|----------|--------------------------------------------|---------------------|-------------------|------|
| Answer ( | Options                                    | Response<br>Percent | Response<br>Count |      |
| Yes      |                                            | 5.5%                | 218               |      |
| No       |                                            | 94.5%               | 3750              |      |
|          |                                            | ered question       | 3968<br>520       |      |
|          | SKIP                                       | ped question        | 520               | <br> |
|          |                                            |                     |                   |      |