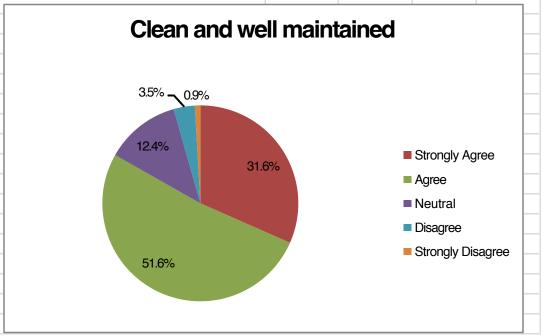

| 31.6%  | 1586                           |                                             |                                             |
|--------|--------------------------------|---------------------------------------------|---------------------------------------------|
| 51.6%  | 2592                           |                                             |                                             |
| 12.4%  | 616                            |                                             |                                             |
| 3.5%   | 178                            |                                             |                                             |
| 0.9%   | 47                             |                                             |                                             |
|        |                                |                                             |                                             |
| 100.0% | 5019                           |                                             |                                             |
|        | 51.6%<br>12.4%<br>3.5%<br>0.9% | 51.6% 2592   12.4% 616   3.5% 178   0.9% 47 | 51.6% 2592   12.4% 616   3.5% 178   0.9% 47 |