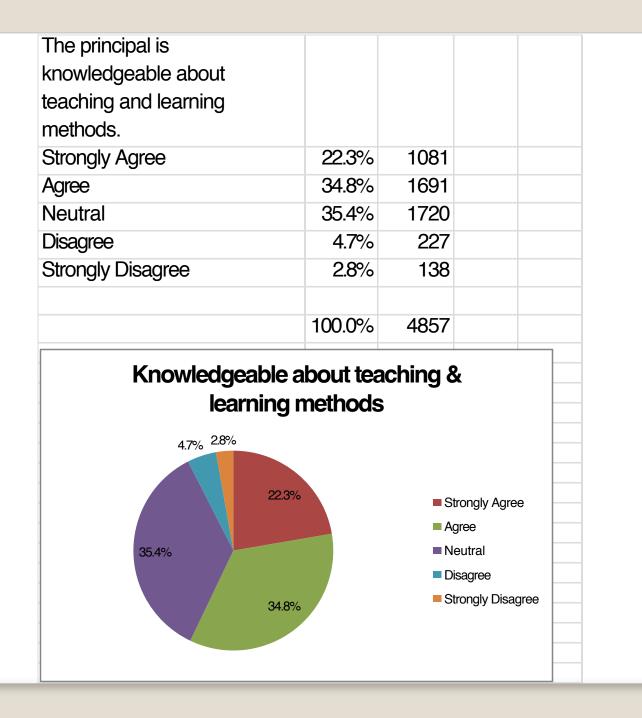

| The principal is well |           |                   |                                                |  |
|-----------------------|-----------|-------------------|------------------------------------------------|--|
| organized.            |           |                   |                                                |  |
| Strongly Agree        | 23.9%     | 1159              |                                                |  |
| Agree                 | 35.2%     | 1708              |                                                |  |
| Neutral               | 33.3%     | 1616              |                                                |  |
| Disagree              | 4.6%      | 223               |                                                |  |
| Strongly Disagree     | 3.0%      | 146               |                                                |  |
|                       | 100.0%    | 4852              |                                                |  |
| <b>Principal is w</b> | ell organ | ized              |                                                |  |
| 33.3%                 | 6         | = A<br>= N<br>= C | Strongly Agree<br>Agree<br>Neutral<br>Disagree |  |
| 35.2%                 |           | <b>•</b> 5        | Strongly Disagree                              |  |