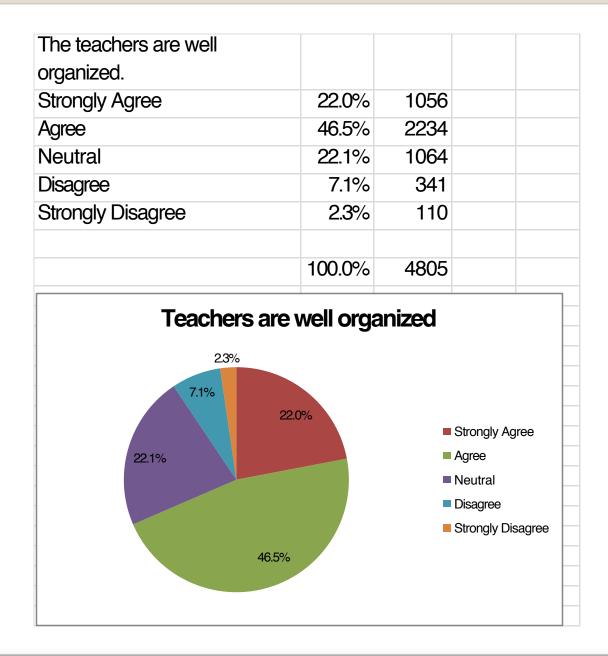

| Strongly Agree<br>Agree<br>Neutral             |                                                           |
| 9.9%   | = /                                      | Agree                                          |                                                           |
| 9.9%   | - 1                                      | Agree<br>Neutral                               |                                                           |
| 9.9%   | - 1                                      | Agree<br>Neutral<br>Disagree                   |                                                           |
|        | 50.6%<br>14.8%<br>3.6%<br>1.1%<br>100.0% | 50.6% 2439<br>14.8% 711<br>3.6% 172<br>1.1% 55 | 50.6% 2439   14.8% 711   3.6% 172   1.1% 55   100.0% 4819 |



| The teachers are sensitive to my child's individual learning style. |         |            |                                              |  |
|---------------------------------------------------------------------|---------|------------|----------------------------------------------|--|
| Strongly Agree                                                      | 20.0%   | 960        |                                              |  |
| Agree                                                               | 34.9%   | 1676       |                                              |  |
| Neutral                                                             | 24.6%   | 1185       |                                              |  |
| Disagree                                                            | 1