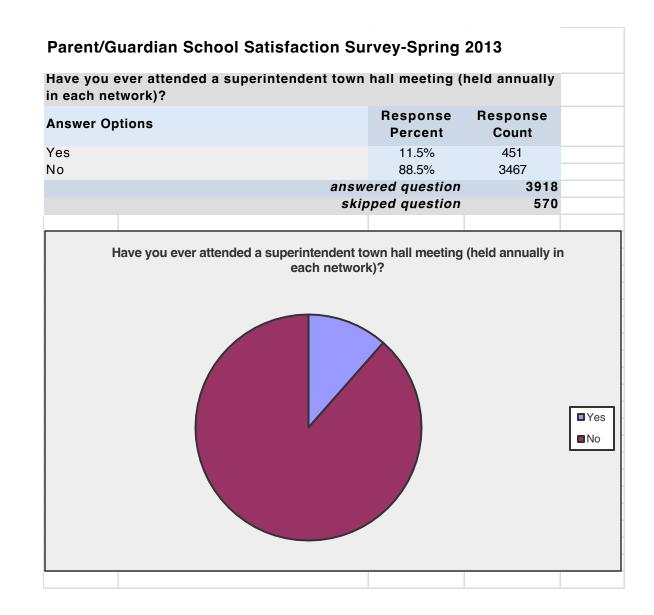

ial<br>Response |  |
|-----------|---------------------------------------------------------|------------------------------|---------------------|--|
| Answer (  | options                                                 | Percent                      | Count               |  |
| Yes<br>No |                                                         | 10.2%<br>89.8%               | 404<br>3541         |  |
|           |                                                         | ered question                | 3945                |  |
|           | skip                                                    | pped question                | 543                 |  |
|           |                                                         |                              |                     |  |