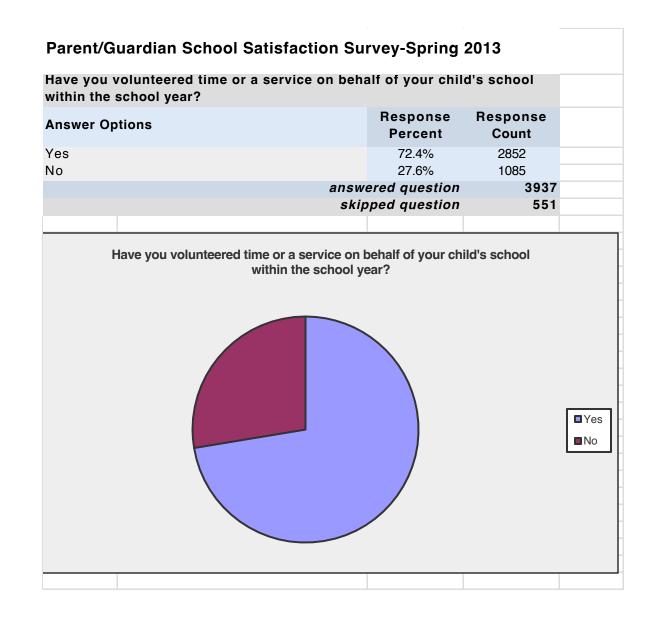

l<br>Response |  |
|-----------|---------------------------------------------------------|------------------------------|---------------------|--|
| Answer (  | options                                                 | Percent                      | Count               |  |
| Yes<br>No |                                                         | 10.2%<br>89.8%               | 404<br>3541         |  |
|           |                                                         | ered question                | 3945                |  |
|           | skip                                                    | pped question                | 543                 |  |
|           |                                                         |                              |                     |  |