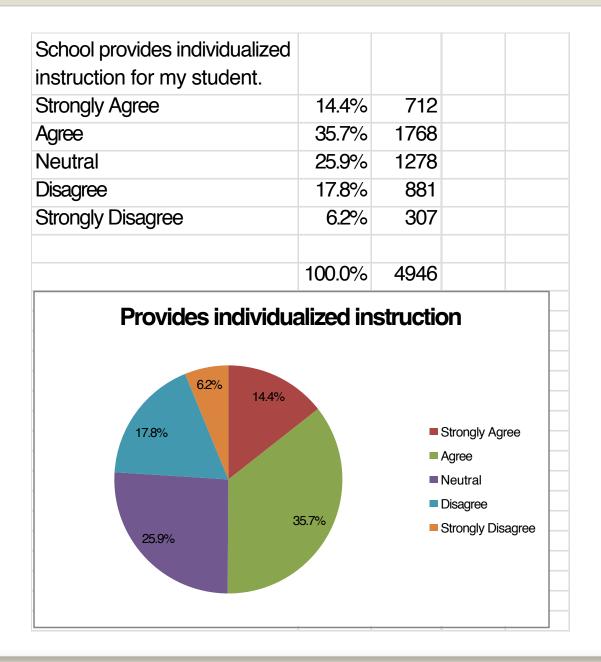

| The school is effective at teaching my student life skills |        |            |                  |    |
|------------------------------------------------------------|--------|------------|------------------|----|
| (responsibility, character-building).                      |        |            |                  |    |
| Strongly Agree                                             | 19.1%  | 944        |                  |    |
| Agree                                                      | 46.6%  | 2305       |                  |    |
| Neutral                                                    | 22.6%  | 1118       |                  |    |
| Disagree                                                   | 9.1%   | 451        |                  |    |
| Strongly Disagree                                          | 2.6%   | 128        |                  |    |
|                                                            |        |            |                  |    |
|                                                            | 100.0% | 4946       |                  |    |
| Teach life s                                               | skills |            |                  |    |
| <b>2.6%</b><br><b>9.1%</b> 19.1%                           |        |            |                  |    |
|                                                            |        |            | Strongly Agree   |    |
| 22.6%                                                      |        |            | Agree<br>Neutral |    |
|                                                            |        |            | Disagree         |    |
|                                                            |        | <b>•</b> 5 | Strongly Disagr  | ee |
| 46.6%                                                      |        |            |                  |    |
|                                                            |        |            |                  |    |
|                                                            |        |            |                  |    |