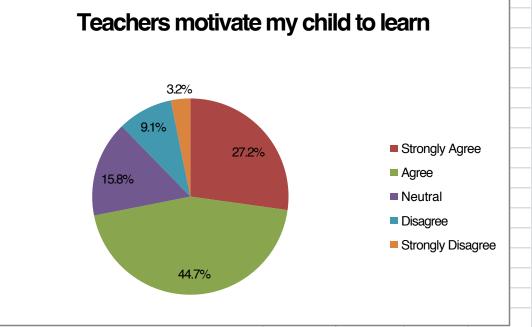

| 27.2%  | 1311                           |                                              |
|--------|--------------------------------|----------------------------------------------|
| 44.7%  | 2151                           |                                              |
| 15.8%  | 764                            |                                              |
| 9.1%   | 437                            |                                              |
| 3.2%   | 153                            |                                              |
|        |                                |                                              |
| 100.0% | 4816                           |                                              |
|        | 44.7%<br>15.8%<br>9.1%<br>3.2% | 44.7% 2151   15.8% 764   9.1% 437   3.2% 153 |