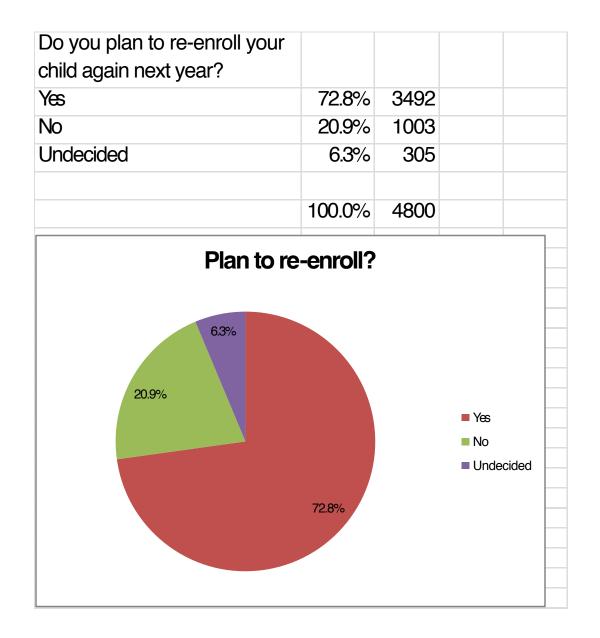

| 14.9%  | 717  |                   |   |
| Strongly Disagree             | 8.5%   | 408  |                   |   |
|                               |        |      |                   |   |
|                               | 100.0% | 4810 |                   |   |
| 8.5%                          |        |      |                   |   |
| 21.1%                         |        | -    | Strongly Agree    | _ |
| 14.9%                         |        |      | Agree             |   |
|                               |        |      | Neutral           |   |
| 20.2%                         |        |      | Disagree          |   |
| 35.3%                         |        |      | Strongly Disagree |   |
| 1                             |        |      |                   |   |

















| Do any o | of your children participate in the pre-so |                     |                   |      |
|----------|--------------------------------------------|---------------------|-------------------|------|
| Answer ( | Options                                    | Response<br>Percent | Response<br>Count |      |
| Yes      |                                            | 5.5%                | 218               |      |
| No       |                                            | 94.5%               | 3750              |      |
|          |                                            | ered question       | 3968<br>520       |      |
|          | SKIP                                       | ped question        | 520               | <br> |
|          |