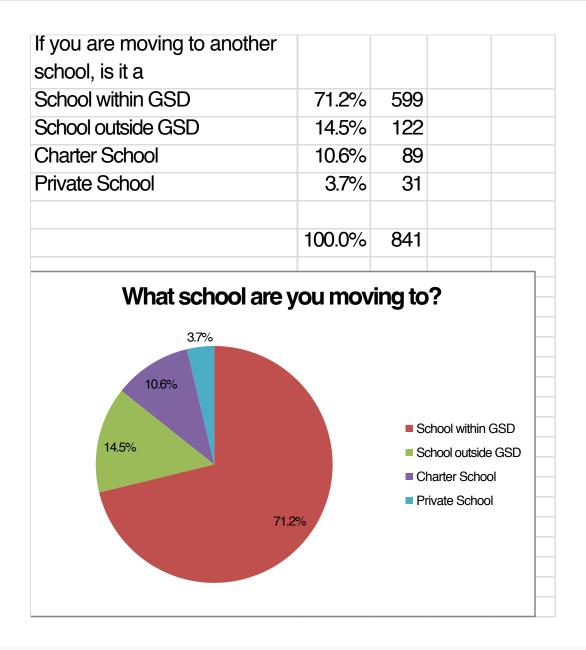

| 14.9%  | 717  |                   |   |
| Strongly Disagree             | 8.5%   | 408  |                   |   |
|                               |        |      |                   |   |
|                               | 100.0% | 4810 |                   |   |
| 8.5%                          |        |      |                   |   |
| 21.1%                         |        | -    | Strongly Agree    | _ |
| 14.9%                         |        |      | Agree             |   |
|                               |        |      | Neutral           |   |
| 20.2%                         |        |      | Disagree          |   |
| 35.3%                         |        |      | Strongly Disagree |   |
| 1                             |        |      |                   |   |

















| Do any o | of your children participate in the pre-so |                     |                   |      |
|----------|--------------------------------------------|---------------------|-------------------|------|
| Answer ( | Options                                    | Response<br>Percent | Response<br>Count |      |
| Yes      |                                            | 5.5%                | 218               |      |
| No       |                                            | 94.5%               | 3750              |      |
|          |                                            | ered question       | 3968<br>520       |      |
|          | SKIP                                       | ped question        | 520               | <br> |
|          |