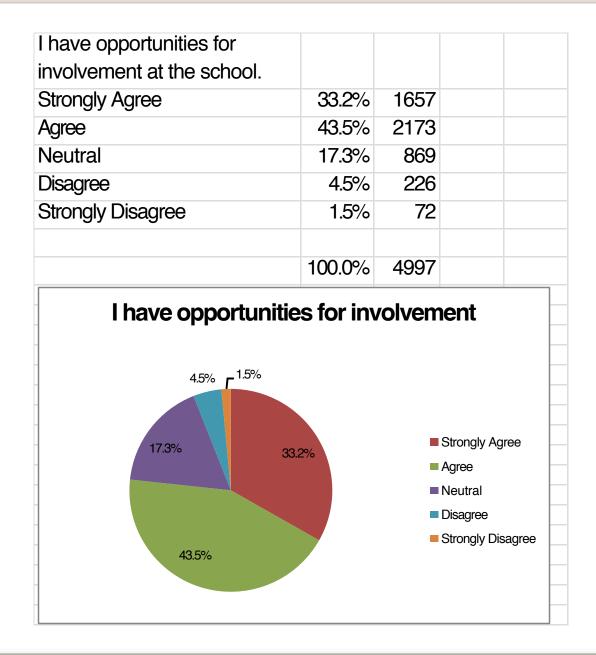

| The school is effective at teaching my student life skills |        |            |                  |    |
|------------------------------------------------------------|--------|------------|------------------|----|
| (responsibility, character-building).                      |        |            |                  |    |
| Strongly Agree                                             | 19.1%  | 944        |                  |    |
| Agree                                                      | 46.6%  | 2305       |                  |    |
| Neutral                                                    | 22.6%  | 1118       |                  |    |
| Disagree                                                   | 9.1%   | 451        |                  |    |
| Strongly Disagree                                          | 2.6%   | 128        |                  |    |
|                                                            |        |            |                  |    |
|                                                            | 100.0% | 4946       |                  |    |
| Teach life s                                               | skills |            |                  |    |
| <b>2.6%</b><br><b>9.1%</b> 19.1%                           |        |            |                  |    |
|                                                            |        |            | Strongly Agree   |    |
| 22.6%                                                      |        |            | Agree<br>Neutral |    |
|                                                            |        |            | Disagree         |    |
|                                                            |        | <b>•</b> 5 | Strongly Disagr  | ee |
| 46.6%                                                      |        |            |                  |    |
|                                                            |        |            |                  |    |
|                                                            |        |            |                  |    |

| nt 📃            |
|-----------------|
|                 |
| rongly Agree    |
| Iree            |
| eutral          |
| sagree          |
| rongly Disagree |
|                 |
|                 |
|                 |
|                 |