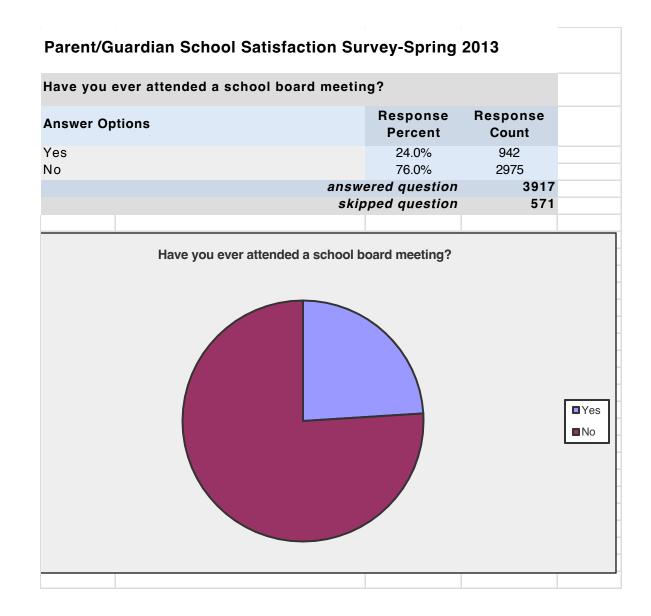

ecial<br>Response |  |
|-----------|---------------------------------------------------------|------------------------------|---------------------|--|
| Answer (  | options                                                 | Percent                      | Count               |  |
| Yes<br>No |                                                         | 10.2%<br>89.8%               | 404<br>3541         |  |
|           |                                                         | ered question                | 3945                |  |
|           | skip                                                    | pped question                | 543                 |  |
|           |                                                         |                              |                     |  |