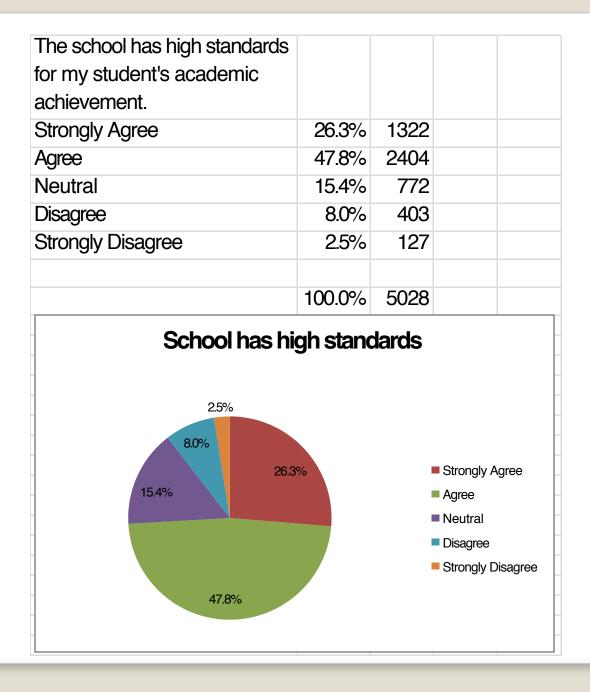

| The echecilie offective st      |            |      |                                                                     |  |
|---------------------------------|------------|------|---------------------------------------------------------------------|--|
| The school is effective at      |            |      |                                                                     |  |
| teaching basic skills (language |            |      |                                                                     |  |
| arts, math).                    |            |      |                                                                     |  |
| Strongly Agree                  | 26.5%      | 1311 |                                                                     |  |
| Agree                           | 51.6%      | 2555 |                                                                     |  |
| Neutral                         | 11.0%      | 552  |                                                                     |  |
| Disagree                        | 8.6%       | 424  |                                                                     |  |
| Strongly Disagree               | 2.3%       | 112  |                                                                     |  |
|                                 |            |      |                                                                     |  |
|                                 | 100.0%     | 4954 |                                                                     |  |
| Careach ba                      | SIC SKIIIS |      | Strongly Agree<br>Agree<br>Neutral<br>Disagree<br>Strongly Disagree |  |