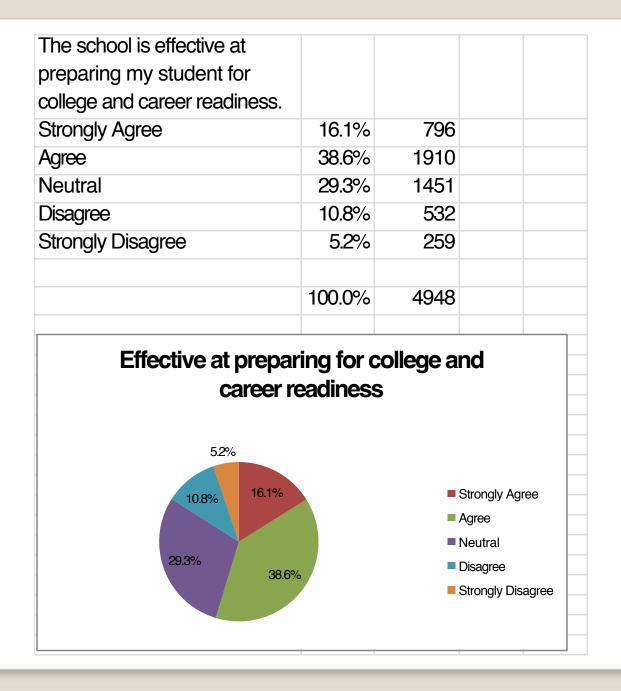

| 27.2%  | 1311                           |                                              |
|--------|--------------------------------|----------------------------------------------|
| 44.7%  | 2151                           |                                              |
| 15.8%  | 764                            |                                              |
| 9.1%   | 437                            |                                              |
| 3.2%   | 153                            |                                              |
|        |                                |                                              |
| 100.0% | 4816                           |                                              |
|        | 44.7%<br>15.8%<br>9.1%<br>3.2% | 44.7% 2151   15.8% 764   9.1% 437   3.2% 153 |