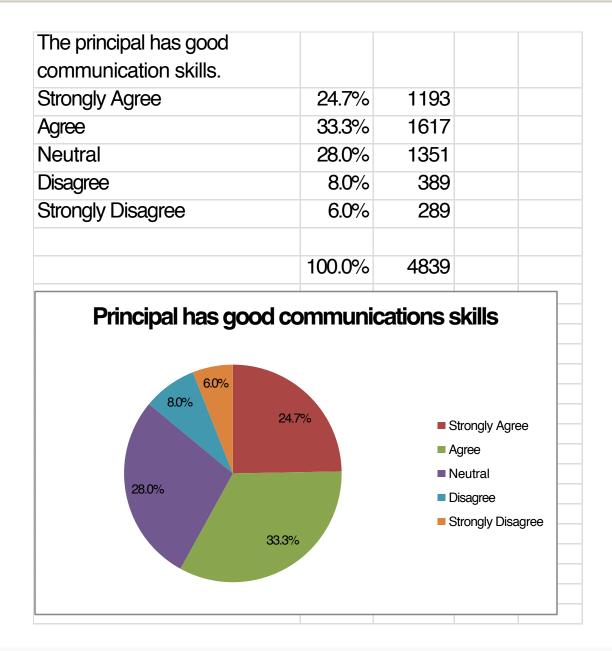

| 29.9%  | 1442                                     |                                                |                                                           |
|--------|------------------------------------------|------------------------------------------------|-----------------------------------------------------------|
| 50.6%  | 2439                                     |                                                |                                                           |
| 14.8%  | 711                                      |                                                |                                                           |
| 3.6%   | 172                                      |                                                |                                                           |
| 1.1%   | 55                                       |                                                |                                                           |
|        |                                          |                                                |                                                           |
| 100.0% | 4819                                     |                                                |                                                           |
|        |                                          |                                                |                                                           |
|        | _                                        | Strongly Agroo                                 |                                                           |
| 9.9%   |                                          | Strongly Agree<br>Aaree                        |                                                           |
| 9.9%   | =,                                       | Strongly Agree<br>Agree<br>Neutral             |                                                           |
| 9.9%   | = /                                      | Agree                                          |                                                           |
| 9.9%   | - 1                                      | Agree<br>Neutral                               |                                                           |
| 9.9%   | - 1                                      | Agree<br>Neutral<br>Disagree                   |                                                           |
|        | 50.6%<br>14.8%<br>3.6%<br>1.1%<br>100.0% | 50.6% 2439<br>14.8% 711<br>3.6% 172<br>1.1% 55 | 50.6% 2439   14.8% 711   3.6% 172   1.1% 55   100.0% 4819 |