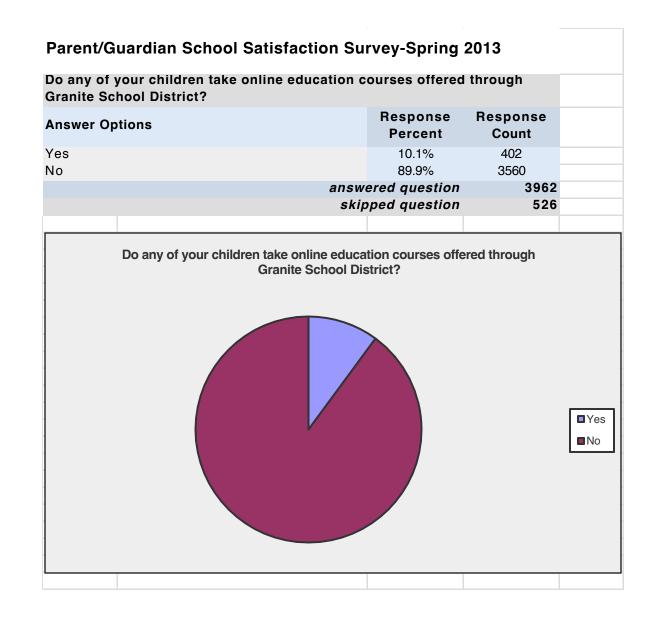

| educatio  | f your children participate in Granite S<br>n programs? | chool District s<br>Response | special<br>Response |  |
|-----------|---------------------------------------------------------|------------------------------|---------------------|--|
| Answer (  | options                                                 | Percent                      | Count               |  |
| Yes<br>No |                                                         | 10.2%<br>89.8%               | 404<br>3541         |  |
|           |                                                         | ered question                | 3945                |  |
|           | skip                                                    | pped question                | 543                 |  |
|           |                                                         |                              |                     |  |