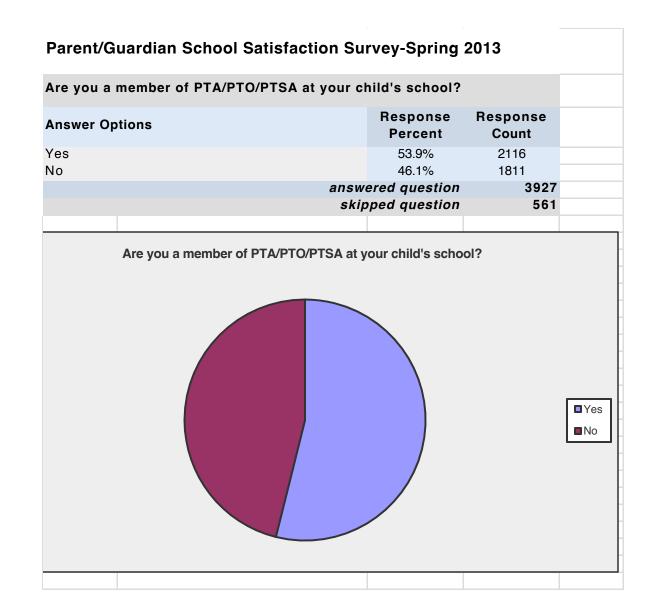

special<br>Response |  |
|-----------|---------------------------------------------------------|------------------------------|---------------------|--|
| Answer (  | options                                                 | Percent                      | Count               |  |
| Yes<br>No |                                                         | 10.2%<br>89.8%               | 404<br>3541         |  |
|           |                                                         | ered question                | 3945                |  |
|           | skip                                                    | pped question                | 543                 |  |
|           |                                                         |                              |                     |  |