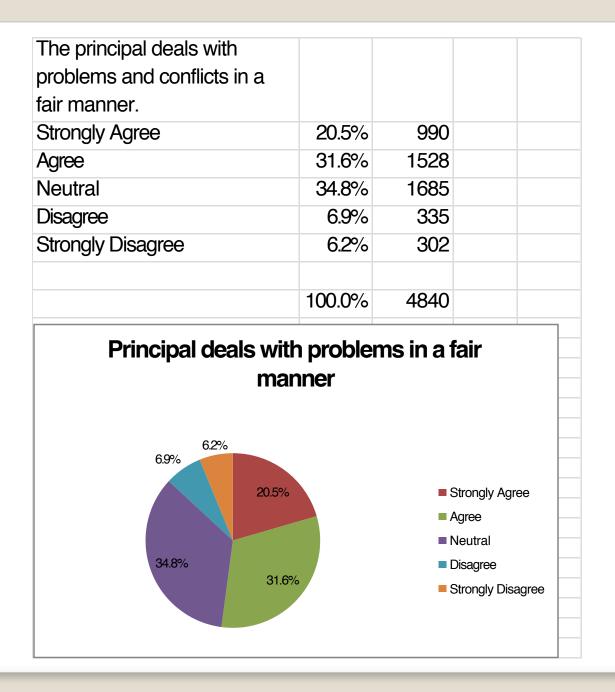

| 31.6%  | 1586                           |                                             |                                             |
|--------|--------------------------------|---------------------------------------------|---------------------------------------------|
| 51.6%  | 2592                           |                                             |                                             |
| 12.4%  | 616                            |                                             |                                             |
| 3.5%   | 178                            |                                             |                                             |
| 0.9%   | 47                             |                                             |                                             |
|        |                                |                                             |                                             |
| 100.0% | 5019                           |                                             |                                             |
|        | 51.6%<br>12.4%<br>3.5%<br>0.9% | 51.6% 2592   12.4% 616   3.5% 178   0.9% 47 | 51.6% 2592   12.4% 616   3.5% 178   0.9% 47 |