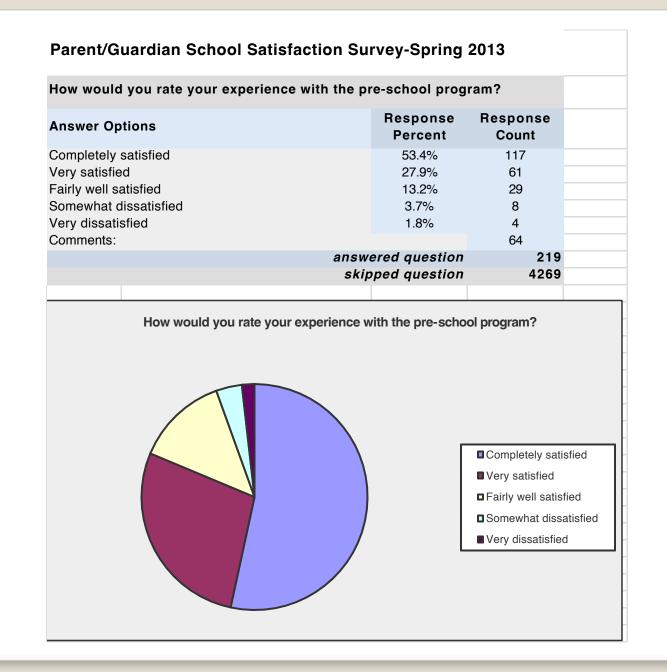

| Do any o | of your children participate in the pre-so |                     |                   |      |
|----------|--------------------------------------------|---------------------|-------------------|------|
| Answer ( | Options                                    | Response<br>Percent | Response<br>Count |      |
| Yes      |                                            | 5.5%                | 218               |      |
| No       |                                            | 94.5%               | 3750              |      |
|          |                                            | ered question       | 3968<br>520       |      |
|          | SKIP                                       | ped question        | 520               | <br> |
|          |                                            |                     |                   |      |