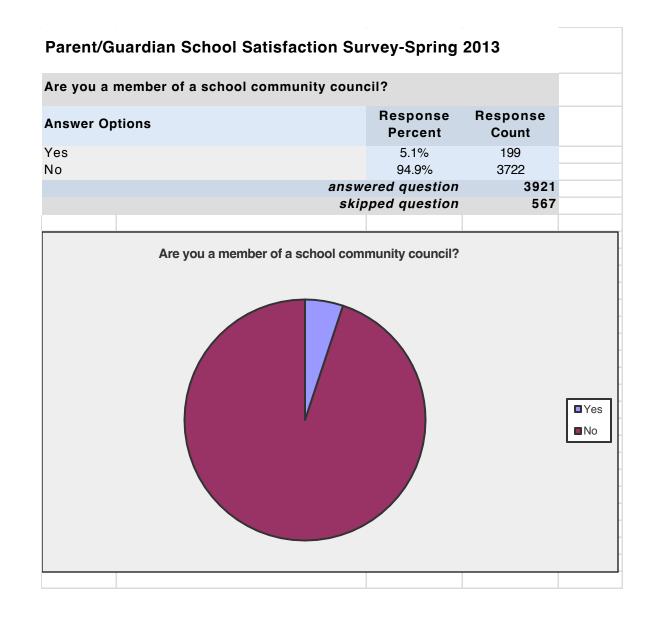

e | special<br>Response |  |
|-----------|---------------------------------------------------------|------------------------------|---------------------|--|
| Answer (  | options                                                 | Percent                      | Count               |  |
| Yes<br>No |                                                         | 10.2%<br>89.8%               | 404<br>3541         |  |
|           |                                                         | ered question                | 3945                |  |
|           | skip                                                    | pped question                | 543                 |  |
|           |                                                         |                              |                     |  |