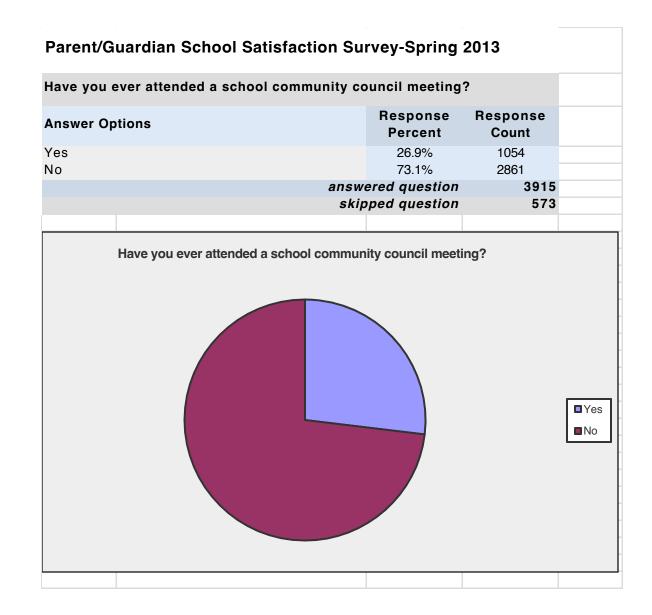

| special<br>Response |  |
|-----------|---------------------------------------------------------|------------------------------|---------------------|--|
| Answer (  | options                                                 | Percent                      | Count               |  |
| Yes<br>No |                                                         | 10.2%<br>89.8%               | 404<br>3541         |  |
|           |                                                         | ered question                | 3945                |  |
|           | skip                                                    | pped question                | 543                 |  |
|           |                                                         |                              |                     |  |