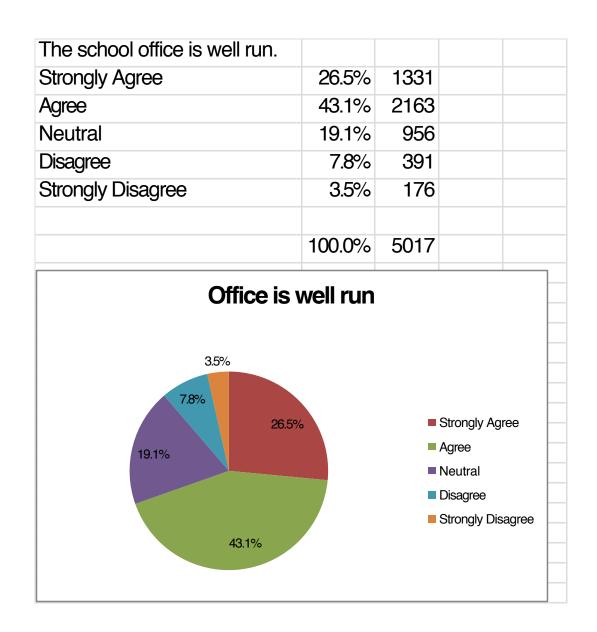

| The echecilie offective st      |            |      |                                                                     |  |
|---------------------------------|------------|------|---------------------------------------------------------------------|--|
| The school is effective at      |            |      |                                                                     |  |
| teaching basic skills (language |            |      |                                                                     |  |
| arts, math).                    |            |      |                                                                     |  |
| Strongly Agree                  | 26.5%      | 1311 |                                                                     |  |
| Agree                           | 51.6%      | 2555 |                                                                     |  |
| Neutral                         | 11.0%      | 552  |                                                                     |  |
| Disagree                        | 8.6%       | 424  |                                                                     |  |
| Strongly Disagree               | 2.3%       | 112  |                                                                     |  |
|                                 |            |      |                                                                     |  |
|                                 | 100.0%     | 4954 |                                                                     |  |
| Careach ba                      | SIC SKIIIS |      | Strongly Agree<br>Agree<br>Neutral<br>Disagree<br>Strongly Disagree |  |