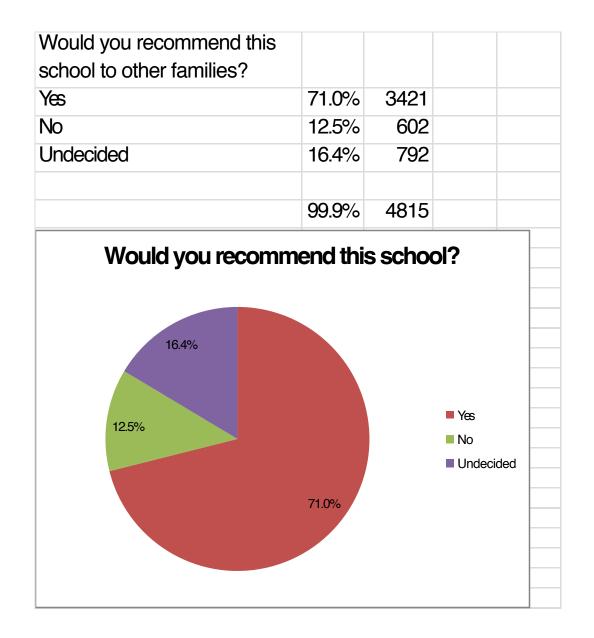

| 14.9%  | 717  |                   |   |
| Strongly Disagree             | 8.5%   | 408  |                   |   |
|                               |        |      |                   |   |
|                               | 100.0% | 4810 |                   |   |
| 8.5%                          |        |      |                   |   |
| 21.1%                         |        | -    | Strongly Agree    | _ |
| 14.9%                         |        |      | Agree             |   |
|                               |        |      | Neutral           |   |
| 20.2%                         |        |      | Disagree          |   |
| 35.3%                         |        |      | Strongly Disagree |   |
| 1                             |        |      |                   |   |

















| Do any o | of your children participate in the pre-so |                     |                   |      |
|----------|--------------------------------------------|---------------------|-------------------|------|
| Answer ( | Options                                    | Response<br>Percent | Response<br>Count |      |
| Yes      |                                            | 5.5%                | 218               |      |
| No       |                                            | 94.5%               | 3750              |      |
|          |                                            | ered question       | 3968<br>520       |      |
|          | SKIP                                       | ped question        | 520               | <br> |
|          |