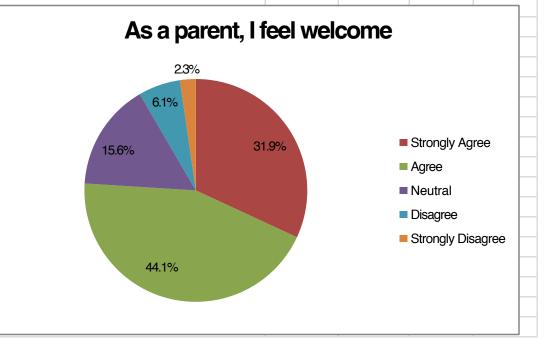

| As a parent/guardian, I feel welcome at the school. |        |      |  |
|-----------------------------------------------------|--------|------|--|
| Strongly Agree                                      | 31.9%  | 1601 |  |
| Agree                                               | 44.1%  | 2211 |  |
| Neutral                                             | 15.6%  | 781  |  |
| Disagree                                            | 6.1%   | 306  |  |
| Strongly Disagree                                   | 2.3%   | 113  |  |
|                                                     |        |      |  |
|                                                     | 100.0% | 5012 |  |
|                                                     |        |      |  |