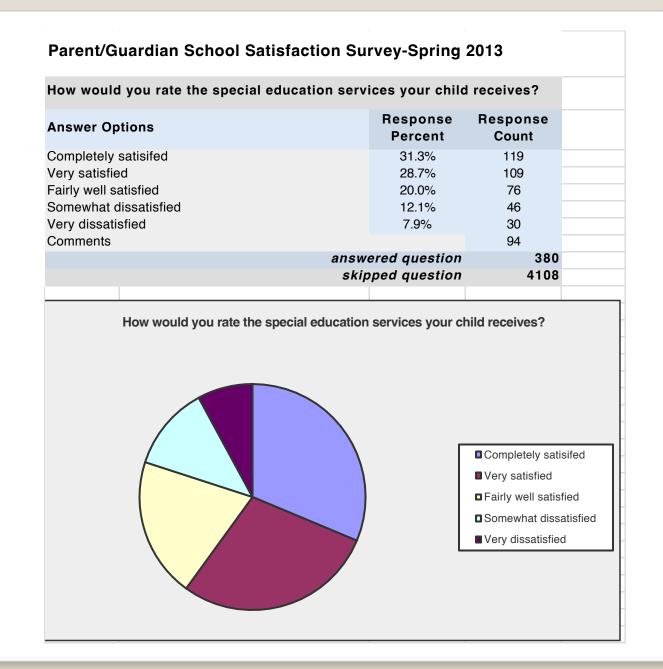

| educatio  | f your children participate in Granite S<br>n programs? | chool District s<br>Response | special<br>Response |  |
|-----------|---------------------------------------------------------|------------------------------|---------------------|--|
| Answer (  | options                                                 | Percent                      | Count               |  |
| Yes<br>No |                                                         | 10.2%<br>89.8%               | 404<br>3541         |  |
|           |                                                         | ered question                | 3945                |  |
|           | skip                                                    | pped question                | 543                 |  |
|           |                                                         |                              |                     |  |