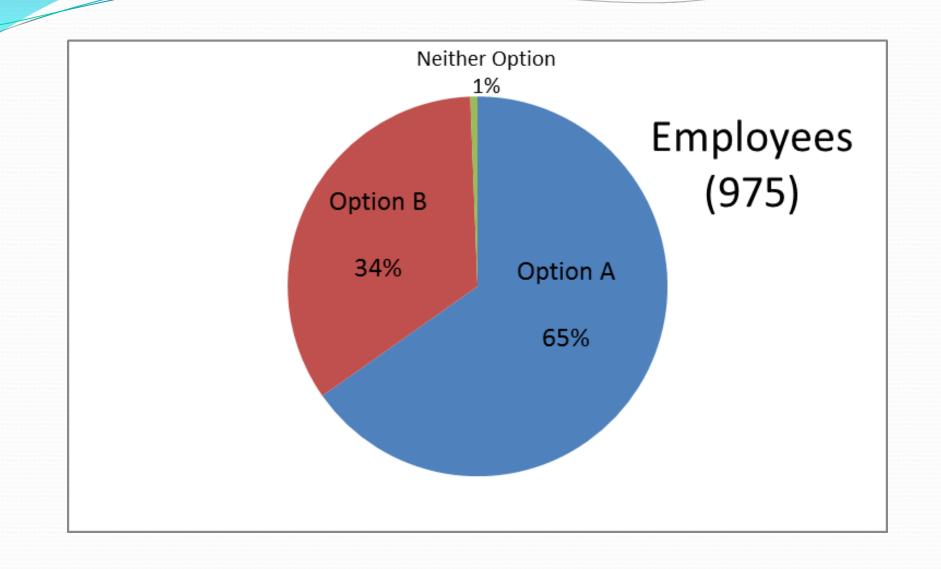

# Calendar Options Survey 3,128 responses

- Survey opened January 11 February 19
- 2 Phone Calls to Students' Homes
- E-mail with the Survey Link
- Parent Newslink
- District Home Page Slider