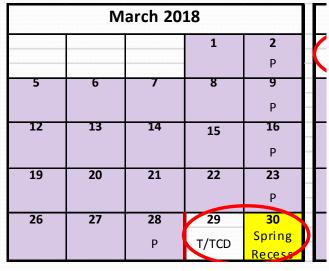

# **Spring Recess**

|    | М  | arch 20 | 18    |    |    |   |
|----|----|---------|-------|----|----|---|
|    |    |         | 1     | 2  | 17 | ^ |
|    |    |         |       | Р  |    |   |
| 5  | 6  | 7       | 8     | 9  |    |   |
|    |    |         |       | Р  |    |   |
| 12 | 13 | 14      | 15    | 16 |    |   |
|    |    |         |       | Р  |    |   |
| 19 | 20 | 21      | 22    | 23 |    |   |
|    |    |         |       | Р  |    |   |
| 26 | 27 | 28      | 29    | 30 |    |   |
|    |    | Р       | T/TCD | EC | 1  |   |