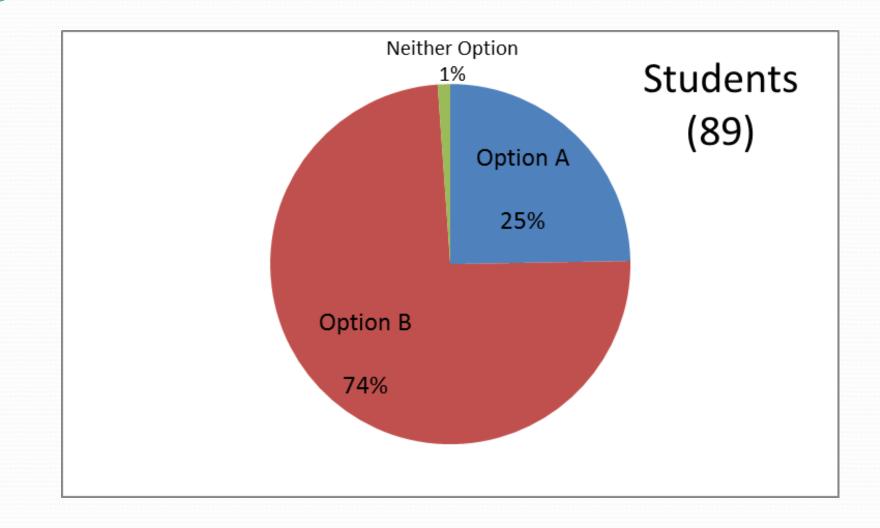

# Calendar Options Survey 3,128 responses

- Survey opened January 11 February 19
- 2 Phone Calls to Students' Homes
- E-mail with the Survey Link
- Parent Newslink
- District Home Page Slider