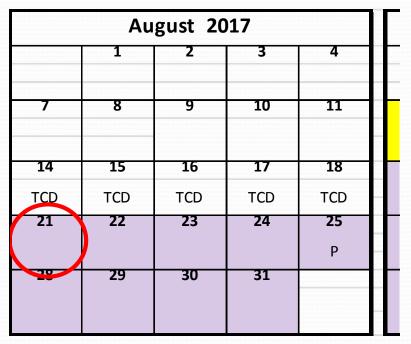

Granite School District Calendar Options



Presented by: Alan Parrish and Gail Howe March 1, 2016 2017 – 2018 Calendar Options

## **Start of School**

Draft A – Earlier Aug. 21







### Fall Recess

Both Drafts: Thursday and Friday, October 19 & 20, 2017

## Thanksgiving

Draft A – 3 Days November 2017 Ρ Ρ Ρ Thanksgiving Recess Ρ 

Draft B – 2 Days



#### Winter Recess

Both Drafts: December 22, 2017 through January 1, 2018

(11 calendar days)

# **Spring Recess**

#### Draft A – 4 School Days



|     | A  | pril 201 | 8  |    |
|-----|----|----------|----|----|
| 2   | 3  | 4        | 5  | 6  |
| LEG | EC |          |    | Р  |
| 9   | 10 | 11       | 12 | 13 |

Draft B – 7 School Days

|    | М  | arch 20 | 18    |    |    |   |
|----|----|---------|-------|----|----|---|
|    |    |         | 1     | 2  | 17 | ^ |
|    |    |         |       | Р  |    |   |
| 5  | 6  | 7       | 8     | 9  |    |   |
|    |    |         |       | Р  |    |   |
| 12 | 13 | 1