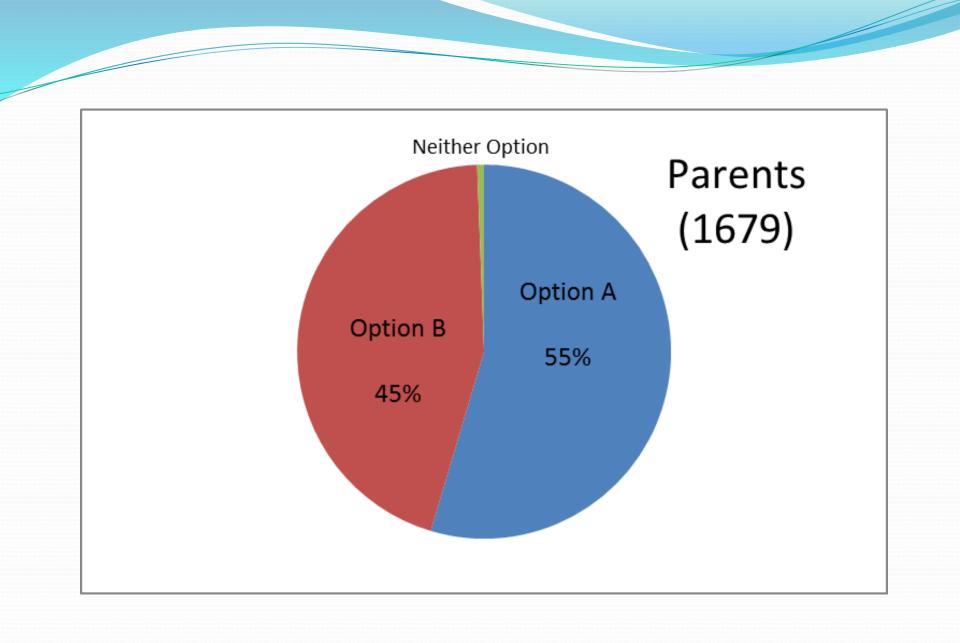

# Calendar Options Survey 3,128 responses

- Survey opened January 11 February 19
- 2 Phone Calls to Students' Homes
- E-mail with the Survey Link
- Parent Newslink
- District Home Page Slider