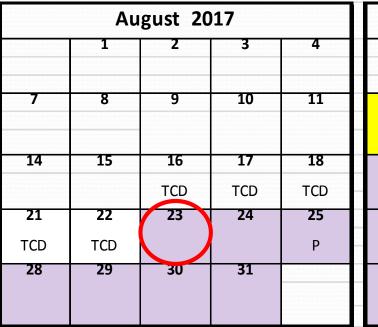

## Thanksgiving

Draft A – 3 Days November 2017 Ρ Ρ Ρ Thanksgiving Recess Ρ 

Draft B – 2 Days