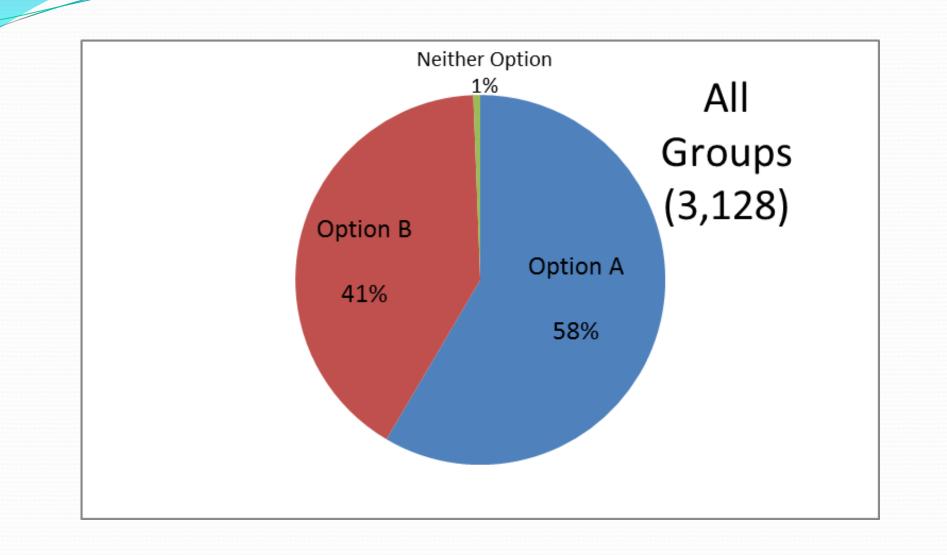

# Calendar Options Survey 3,128 responses

- Survey opened January 11 February 19
- 2 Phone Calls to Students' Homes
- E-mail with the Survey Link
- Parent Newslink
- District Home Page Slider