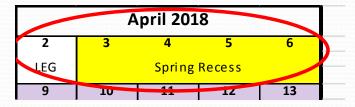

# **Spring Recess**

#### Draft A – 4 School Days

|     | A  | pril 201 | 8  |    |
|-----|----|----------|----|----|
| 2   | 3  | 4        | 5  | 6  |
| LEG | EC |          |    | Р  |
| 9   | 10 | 11       | 12 | 13 |

Draft B – 7 School Days