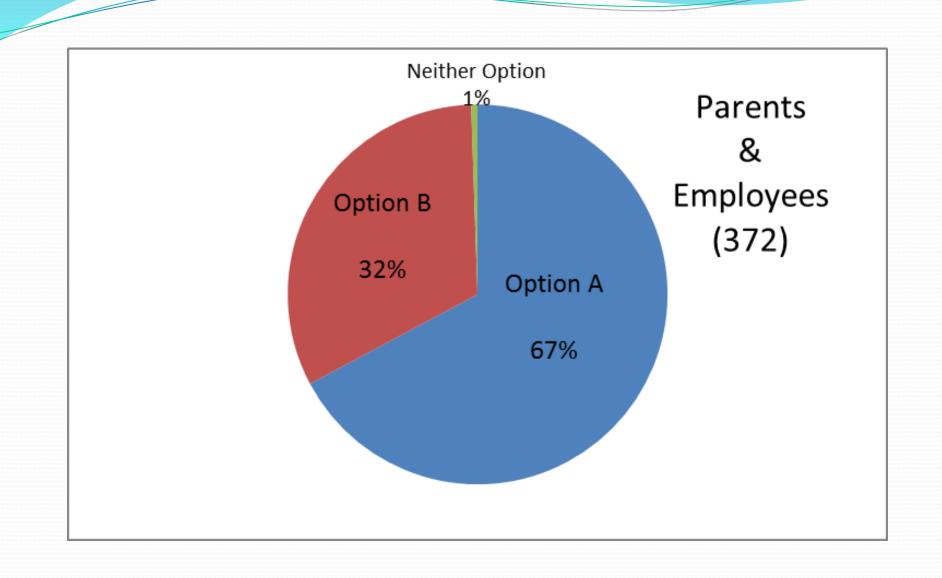

# Calendar Options Survey 3,128 responses

- Survey opened January 11 February 19
- 2 Phone Calls to Students' Homes
- E-mail with the Survey Link
- Parent Newslink
- District Home Page Slider